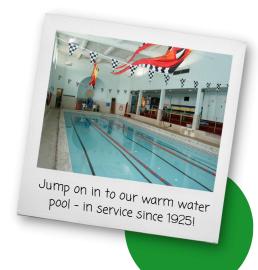

## **Warm Water Pool**

Our unique 20-yard indoor warm water pool is a treasured resource for those looking for low-impact exercise and chronic pain relief and a welcoming space for new swimmers. Regular maintenance and upgrades are an investment in the safety and wellbeing of future generations of NE Portland pool users.